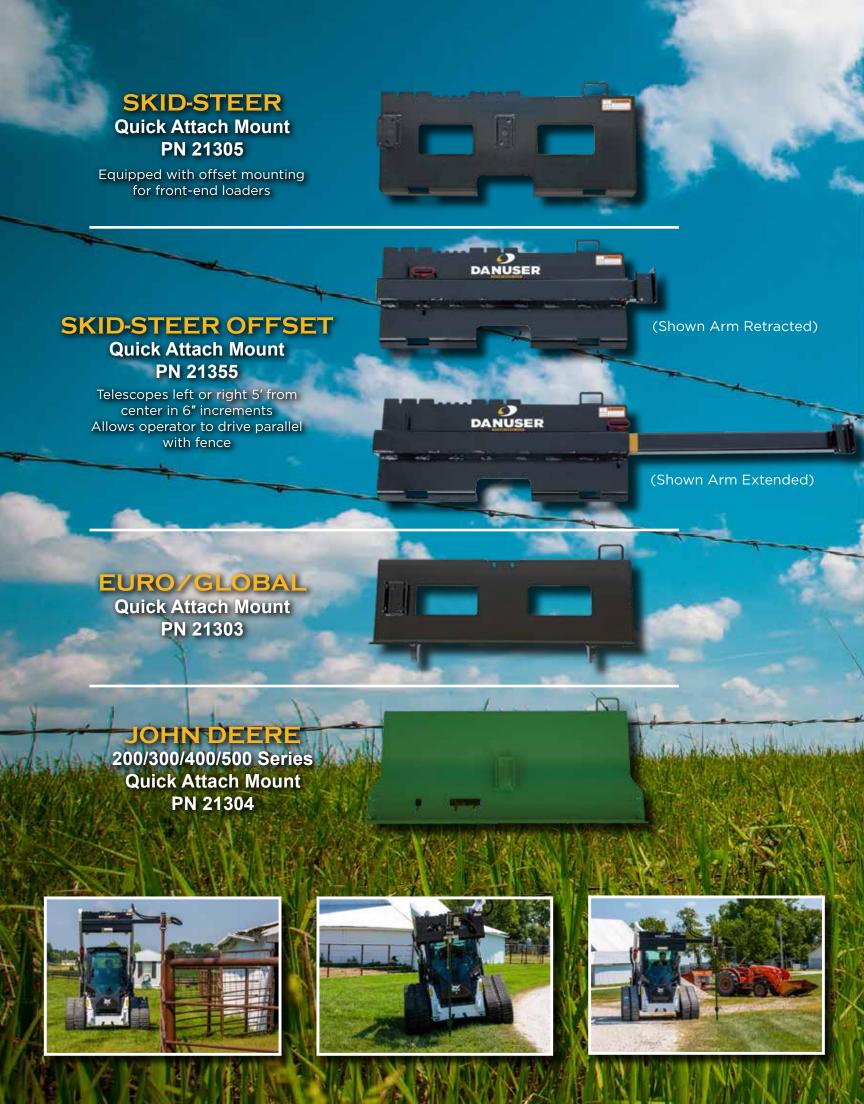

✓ Plumb Bob - PN 21356

Provides vertical line reference for operator

Extra Mount Bracket - PN 21302

Bolt-on/weld-on bracket that mounts to a flat surface

Tilt Bracket Assembly - PN 21301

Tilt left or right up to 20°