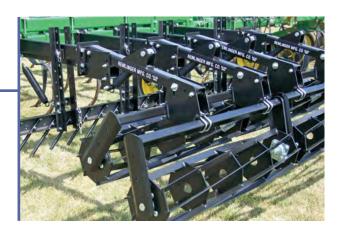

### 3, 4 and 5 Bar Flexible Spike Harrows

- Custom sized to fit
- Adapter kits for disc harrows
- Adapter kits for specialty implements
- 3/4" x 11" spike teeth
- Each row flexes for residue flow
- Heavy duty mounting arms

## 3, 4 and 5 Bar Flexible Spike Heavy Duty Harrows

- Designed to custom fit a wide variety of primary tillage tools
- 3/4" x 15" spike teeth
- Each row flexes for residue flow
- Heavy duty angle spike bars