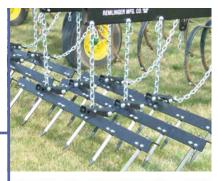

### 3, 4 and 5 Bar Flexible Spike Harrows

- Custom sized to fit
- Adapter kits for disc harrows
- Adapter kits for specialty implements
- 3/4" x 11" spike teeth
- Each row flexes for residue flow
- Heavy duty mounting arms

#### 1 and 2 Bar Spike Harrows

- Economical low residue harrows
- Single bar fits most disc harrows
- 7/8" diameter x 13" spike teeth
- Spring loaded
- Adjustable to fit many frames and implement heights