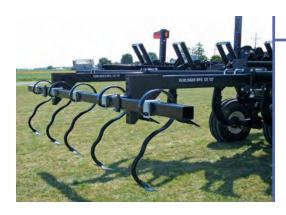

#### **Heavy Duty Tine Harrows**

- Great leveling for primary tillage tools
- 5/8" wire diameter
- 30" tine length

#### S-Tine Leveler

- Fits all models of disc chisels
- Helps reduce ridges
- Leaves surface residue
- Provides smoother field operation during spring tillage