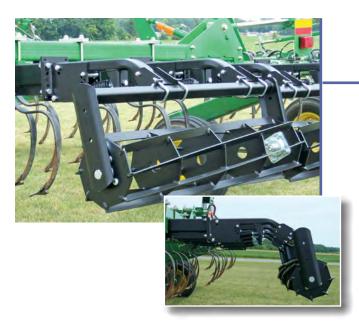

### 3, 4 and 5 Bar Flexible Spike Harrows

- Custom sized to fit
- Adapter kits for disc harrows
- Adapter kits for specialty implements
- 3/4" x 11" spike teeth
- Each row flexes for residue flow
- Heavy duty mounting arms

#### 3 and 4 Bar Spring Tine Harrows

- Parallel linkage
- Individual row tension and residue flow adjust
- Fits virtually every disc and field cult
- 7/16" x 18" spring tines
- Heavy channel tine bars

#### 3 Bar Flex with Single Roller

- Leveling action of a spike harrow with finishing roller
- 3/4" x 11" spike teeth
- 12" diameter roller
- Available with flat or round bar roller

#### 3 Bar Spring Tine with Roller

- Leveling action of a tine harrow with finishing roller
- 7/16" x 18" tines
- 12" diameter roller
- Available with flat or round bar roller