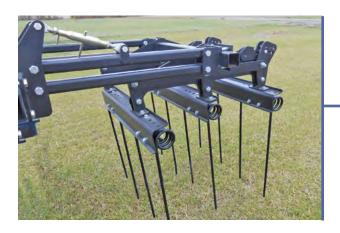

### 3, 4 and 5 Bar Flexible Spike Harrows

- Custom sized to fit
- Adapter kits for disc harrows
- Adapter kits for specialty implements
- 3/4" x 11" spike teeth
- Each row flexes for residue flow
- Heavy duty mounting arms

## 3, 4 and 5 Bar Flexible Spike Heavy Duty Harrows

- Designed to custom fit a wide variety of primary tillage tools
- 3/4" x 15" spike teeth
- Each row flexes for residue flow
- Heavy duty angle spike bars

#### Jumbo 1-Bar Harrow

- 1" x 17" spike teeth
- Fits a wide variety of primary tillage tools