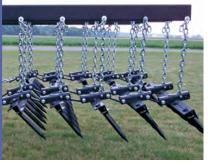

### 3, 4 and 5 Bar Flexible Spike Harrows

- Custom sized to fit
- Adapter kits for disc harrows
- Adapter kits for specialty implements
- 3/4" x 11" spike teeth
- Each row flexes for residue flow
- Heavy duty mounting arms

## 3, 4 and 5 Bar Flexible Spike Heavy Duty Harrows

- Designed to custom fit a wide variety of primary tillage tools
- 3/4" x 15" spike teeth
- Each row flexes for residue flow
- Heavy duty angle spike bars