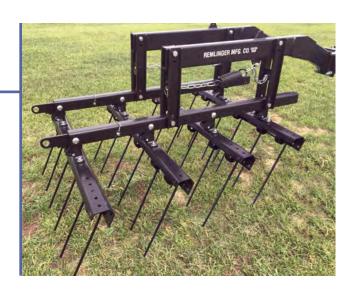

#### 3 and 4 Bar Spring Tine Harrows

- Parallel linkage
- Individual row tension and residue flow adjust
- Fits virtually every disc and field cult
- 7/16" x 18" spring tines
- Heavy channel tine bars

#### **Heavy Duty Tine Harrows**

- Great leveling for primary tillage tools
- 5/8" wire diameter
- 30" tine length