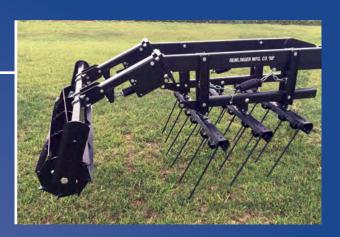

#### **Single Rolling Basket Harrow**

- 12" diameter roller
- Fits virtually all field cult
- No center shaft to wedge rocks
- Heavy duty triple lip greaseable bearings

#### **Double Rolling Basket Harrow**

- 12" diameter roller
- No center shaft to wedge rocks
- Heavy duty triple lip greaseable bearings
- Fits virtually all field cult
- Available with flat or round bar roller

#### 3 Bar Flex with Single Roller

- Leveling action of a spike harrow with finishing roller
- 3/4" x 11" spike teeth
- 12" diameter roller
- Available with flat or round bar roller