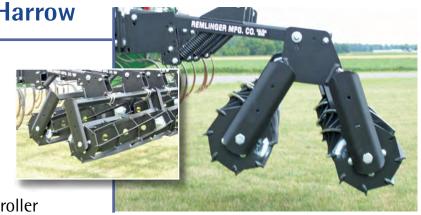

#### **Single Rolling Basket Harrow**

- 12" diameter roller
- Fits virtually all field cult
- No center shaft to wedge rocks
- Heavy duty triple lip greaseable bearings

#### **Double Rolling Basket Harrow**

- 12" diameter roller
- No center shaft to wedge rocks
- Heavy duty triple lip greaseable bearings
- Fits virtually all field cult
- Available with flat or round bar roller

#### 3 Bar Flex with Single Roller

- Leveling action of a spike harrow with finishing roller
- 3/4" x 11" spike teeth
- 12" diameter roller
- Available with flat or round bar roller

#### 3 Bar Spring Tine with Roller

- Leveling action of a tine harrow with finishing roller
- 7/16" x 18" tines
- 12" diameter roller
- Available with flat or round bar roller