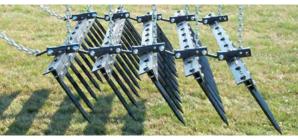

### 3, 4 and 5 Bar Flexible Spike Harrows

- Custom sized to fit
- Adapter kits for disc harrows
- Adapter kits for specialty implements
- 3/4" x 11" spike teeth
- Each row flexes for residue flow
- Heavy duty mounting arms

## 3, 4 and 5 Bar Flexible Spike Heavy Duty Harrows

- Designed to custom fit a wide variety of primary tillage tools
- 3/4" x 15" spike teeth
- Each row flexes for residue flow
- Heavy duty angle spike bars