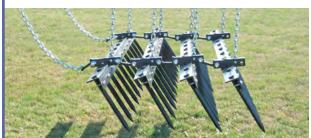

### 3, 4 and 5 Bar Flexible Spike Harrows

- Custom sized to fit
- Adapter kits for disc harrows
- Adapter kits for specialty implements
- 3/4" x 11" spike teeth
- Each row flexes for residue flow
- Heavy duty mounting arms

## 3, 4 and 5 Bar Flexible Spike Heavy Duty Harrows

- Designed to custom fit a wide variety of primary tillage tools
- 3/4" x 15" spike teeth
- Each row flexes for residue flow
- Heavy duty angle spike bars