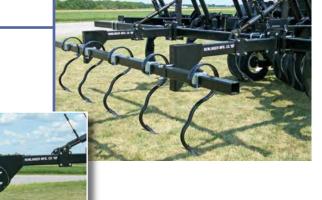

#### **Heavy Duty Tine Harrows**

- Great leveling for primary tillage tools
- 5/8" wire diameter
- 30" tine length

#### S-Tine Leveler

- Fits all models of disc chisels
- Helps reduce ridges
- Leaves surface residue
- Provides smoother field operation during spring tillage