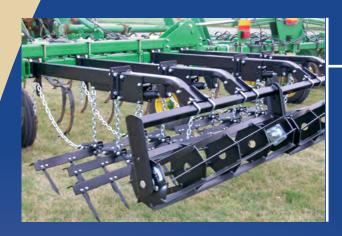

### 3, 4 and 5 Bar Flexible Spike Harrows

- Custom sized to fit
- Adapter kits for disc harrows
- Adapter kits for specialty implements
- 3/4" x 11" spike teeth
- Each row flexes for residue flow
- Heavy duty mounting arms

## 3, 4 and 5 Bar Flexible Spike Heavy Duty Harrows

- Designed to custom fit a wide variety of primary tillage tools
- 3/4" x 15" spike teeth
- Each row flexes for residue flow
- Heavy duty angle spike bars