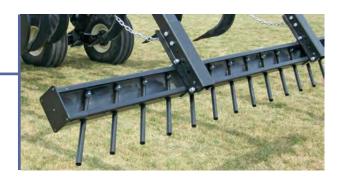

### 3, 4 and 5 Bar Flexible Spike Harrows

- Custom sized to fit
- Adapter kits for disc harrows
- Adapter kits for specialty implements
- 3/4" x 11" spike teeth
- Each row flexes for residue flow
- Heavy duty mounting arms

## 3, 4 and 5 Bar Flexible Spike Heavy Duty Harrows

- Designed to custom fit a wide variety of primary tillage tools
- 3/4" x 15" spike teeth
- Each row flexes for residue flow
- Heavy duty angle spike bars