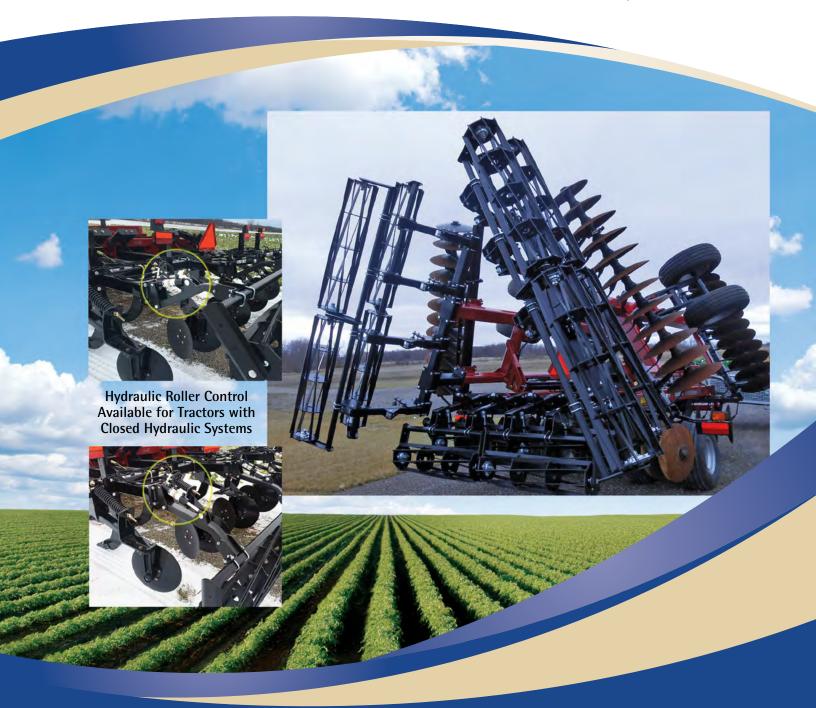

### 3, 4 and 5 Bar Flexible Spike Harrows

- Custom sized to fit
- Adapter kits for disc harrows
- Adapter kits for specialty implements
- 3/4" x 11" spike teeth
- Each row flexes for residue flow
- Heavy duty mounting arms

## 3, 4 and 5 Bar Flexible Spike Heavy Duty Harrows

- Designed to custom fit a wide variety of primary tillage tools
- 3/4" x 15" spike teeth
- Each row flexes for residue flow
- Heavy duty angle spike bars