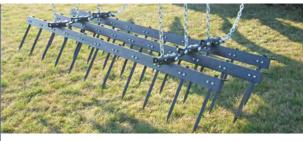

### 3, 4 and 5 Bar Flexible Spike Harrows

- Custom sized to fit
- Adapter kits for disc harrows
- Adapter kits for specialty implements
- 3/4" x 11" spike teeth
- Each row flexes for residue flow
- Heavy duty mounting arms

## 3, 4 and 5 Bar Flexible Spike Heavy Duty Harrows

- Designed to custom fit a wide variety of primary tillage tools
- 3/4" x 15" spike teeth
- Each row flexes for residue flow
- Heavy duty angle spike bars