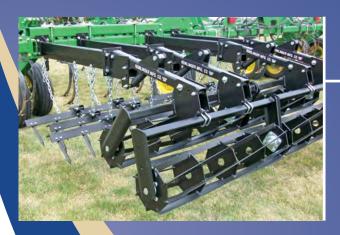

### 3, 4 and 5 Bar Flexible Spike Harrows

- Custom sized to fit
- Adapter kits for disc harrows
- Adapter kits for specialty implements
- 3/4" x 11" spike teeth
- Each row flexes for residue flow
- Heavy duty mounting arms

## 3, 4 and 5 Bar Flexible Spike Heavy Duty Harrows

- Designed to custom fit a wide variety of primary tillage tools
- 3/4" x 15" spike teeth
- Each row flexes for residue flow
- Heavy duty angle spike bars