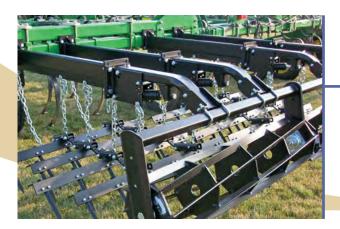

### 3, 4 and 5 Bar Flexible Spike Harrows

- Custom sized to fit
- Adapter kits for disc harrows
- Adapter kits for specialty implements
- 3/4" x 11" spike teeth
- Each row flexes for residue flow
- Heavy duty mounting arms

## 3, 4 and 5 Bar Flexible Spike Heavy Duty Harrows

- Designed to custom fit a wide variety of primary tillage tools
- 3/4" x 15" spike teeth
- Each row flexes for residue flow
- Heavy duty angle spike bars