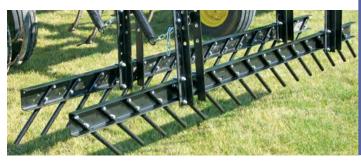

#### 1 and 2 Bar Spike Harrows

- Economical low residue harrows
- Single bar fits most disc harrows
- 7/8" diameter x 13" spike teeth
- Spring loaded
- Adjustable to fit many frames and implement heights

#### Jumbo 1-Bar Harrow

- 1" x 17" spike teeth
- Fits a wide variety of primary tillage tools