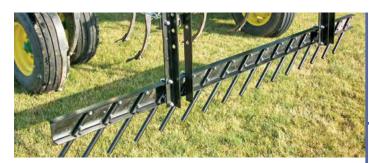

### 3, 4 and 5 Bar Flexible Spike Harrows

- Custom sized to fit
- Adapter kits for disc harrows
- Adapter kits for specialty implements
- 3/4" x 11" spike teeth
- Each row flexes for residue flow
- Heavy duty mounting arms

## 3, 4 and 5 Bar Flexible Spike Heavy Duty Harrows

- Designed to custom fit a wide variety of primary tillage tools
- 3/4" x 15" spike teeth
- Each row flexes for residue flow
- Heavy duty angle spike bars