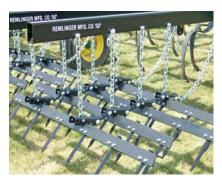

### 3, 4 and 5 Bar Flexible Spike Harrows

- Custom sized to fit
- Adapter kits for disc harrows
- Adapter kits for specialty implements
- 3/4" x 11" spike teeth
- Each row flexes for residue flow
- Heavy duty mounting arms

## 3, 4 and 5 Bar Flexible Spike Heavy Duty Harrows

- Designed to custom fit a wide variety of primary tillage tools
- 3/4" x 15" spike teeth
- Each row flexes for residue flow
- Heavy duty angle spike bars