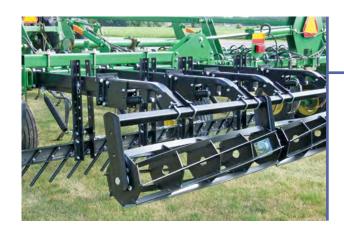

#### **Single Rolling Basket Harrow**

- 12" diameter roller
- Fits virtually all field cult
- No center shaft to wedge rocks
- Heavy duty triple lip greaseable bearings

#### **Double Rolling Basket Harrow**

- 12" diameter roller
- No center shaft to wedge rocks
- Heavy duty triple lip greaseable bearings
- Fits virtually all field cult
- Available with flat or round bar roller