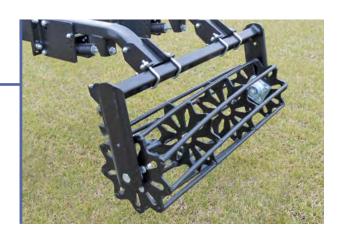

#### **Round Bar Roller**

- Available on most Rolling Basket combinations
- Large 14" diameter roller
- 3/4" diameter bars

#### **Single Rolling Basket Harrow**

- 12" diameter roller
- Fits virtually all field cult
- No center shaft to wedge rocks
- Heavy duty triple lip greaseable bearings

#### **Double Rolling Basket Harrow**

- 12" diameter roller
- No center shaft to wedge rocks
- Heavy duty triple lip greaseable bearings
- Fits virtually all field cult
- Available with flat or round bar roller