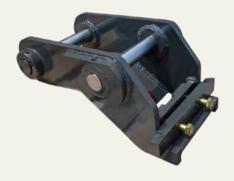

### **PIN GRAB COUPLERS**

Pin Grab couplers are a great tool to change attachments quickly and efficiently.

**EXCAVATOR ATTACHMENTS** 

## WEDGE STYLE COUPLERS

NM wedge style couplers give you the right tool you need to change buckets fast and easy.

**EXCAVATOR ATTACHMENTS** 