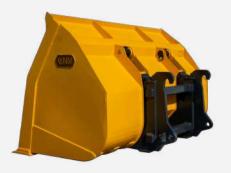

## FEEDLOT GRAPPLE BUCKETS

The NM Feedlot Grapple Bucket is designed for handling bales & silage. The dual grapples give you a steady bite on an uneven load.

#### WHEEL LOADER ATTACHMENTS