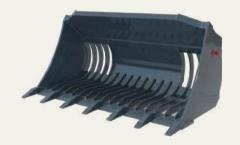

## GENERAL PURPOSE BUCKETS

General Purpose Buckets are used for stockpiling and material handling operations and designed to dig and handle materials that weigh up to 3000 lbs per cubic yard in density.