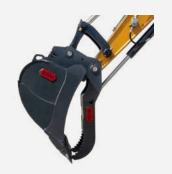

### **DEMOLITION GRAPPLES**

These demolition grapples are designed for severe demolition, rock handling, and waste handling applications. This attachment will be a great tool to add to your excavator toolbox.