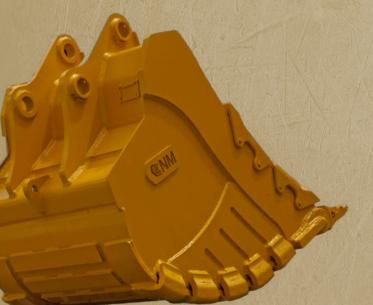

### **TOOTH BUCKETS**

Tooth Buckets are used in sand, gravel, and clay and are particularly effective for trenching gas, water lines, and more.