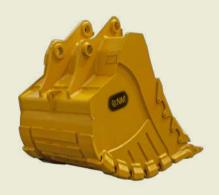

## EXTREME DUTY ROCK BUCKETS

Extreme duty rock buckets are built to withstand the extreme service conditions of road building, mining, and quarry applications.