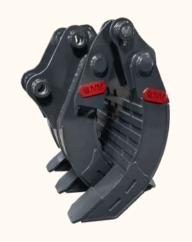

## ROOT RAKE GRAPPLE

Root Rake Grapples are designed to clear scrub and brush while reducing the amount of soil collected. The top clamp lets you take a bigger bite giving you more efficiency and reducing cost.