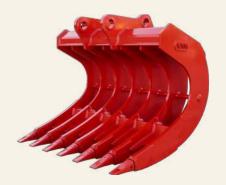

### **ROOT RAKES**

Root Rakes are designed for moving and loading the unwanted brush, trees, stumps, and more. Root rakes are ideal for fence line and orchard removal.