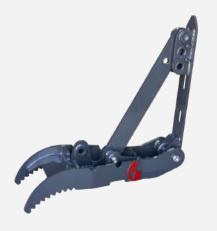

### **DEMOLITION GRAPPLES**

These demolition grapples are designed for severe demolition, rock handling, and waste handling applications. This attachment will be a great tool to add to your excavator toolbox.