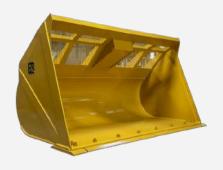

## GENERAL PURPOSE BUCKETS

General Purpose Buckets are used for stockpiling and material handling operations and designed to dig and handle materials that weigh up to 3000 lbs per cubic yard in density.