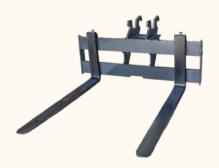

### **EXCAVATOR FORKS**

Excavator Forks will give you more reach for loading and unloading materials.