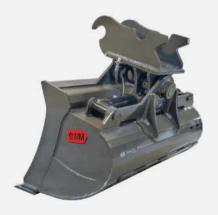

### TRAPEZOID BUCKETS

With the trapezoid bucket, you can lower your cost by reducing the amount of backfill needed. Ideal for pipeline and trenching applications. This will reduce the cost of transportation and backfill material.