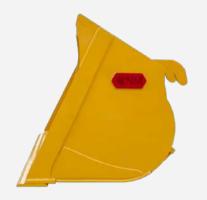

### **TOOTH BUCKETS**

Tooth Buckets are used in sand, gravel, and clay and are particularly effective for trenching gas, water lines, and more.