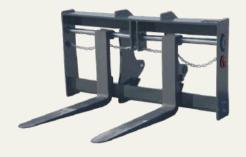

## WHEEL LOADER FORKS

Loader Forks are used in everyday standard duty pallet applications.

WHEEL LOADER ATTACHMENTS