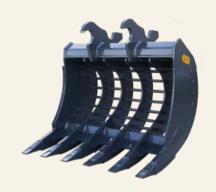

### **ROOT RAKES**

Root Rakes are designed for moving and loading the unwanted brush, trees, stumps, and more. Root rakes are ideal for fence line and orchard removal.