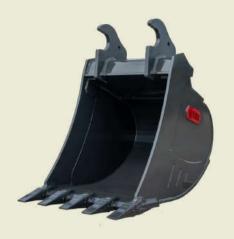

### **TOOTH BUCKETS**

Tooth Buckets are used in sand, gravel, and clay and are particularly effective for trenching gas, water lines, and more.