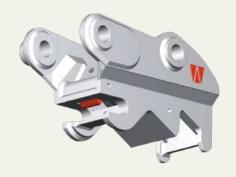

### **PIN GRAB COUPLERS**

Pin Grab couplers are a great tool to change attachments quickly and efficiently.

**EXCAVATOR ATTACHMENTS** 

## WEDGE STYLE COUPLERS

NM wedge style couplers give you the right tool you need to change buckets fast and easy.

**EXCAVATOR ATTACHMENTS** 