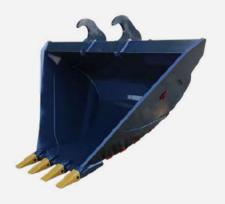

### PIN GRABBER BUCKETS

Pin Grabber Buckets is designed with the pin recessed into the bucket which gives the operator the convenience of using a pin grab coupler without losing breakout force.