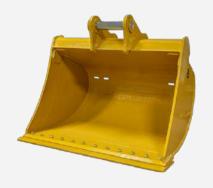

### **DITCHING BUCKETS**

Ditching buckets are used in slope work, ditching, grading, back-filling, land clearing, or any high volume, light material handling.

## HYDRAULIC-TILT DITCHING BUCKETS

Hydraulic Ditching Buckets take the strengths of standard ditching buckets and add the versatility of a 45 degrees tilt function on each side.