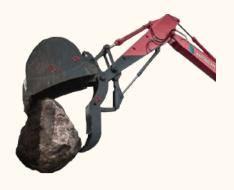

### **DEMOLITION GRAPPLES**

These demolition grapples are designed for severe demolition, rock handling, and waste handling applications. This attachment will be a great tool to add to your excavator toolbox.