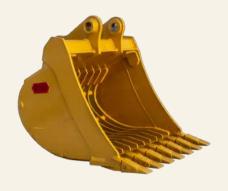

### **TOOTH BUCKETS**

Tooth Buckets are used in sand, gravel, and clay and are particularly effective for trenching gas, water lines, and more.