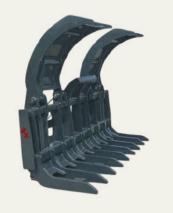

## ROOT RAKE GRAPPLE

Root Rake Grapples are designed to clear scrub and brush while reducing the amount of soil collected. The top clamp lets you take a bigger bite giving you more efficiency and reducing cost.