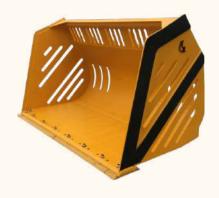

## LIGHT MATERIAL/ SNOW BUCKET

Light material buckets offer higher capacity than general-purpose buckets making them ideal for lifting snow, mulch, or other light materials.

#### WHEEL LOADER ATTACHMENTS