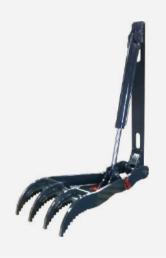

### **DEMOLITION GRAPPLES**

These demolition grapples are designed for severe demolition, rock handling, and waste handling applications. This attachment will be a great tool to add to your excavator toolbox.