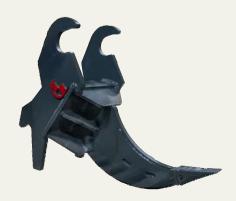

### **DEMOLITION GRAPPLES**

These demolition grapples are designed for severe demolition, rock handling, and waste handling applications. This attachment will be a great tool to add to your excavator toolbox.