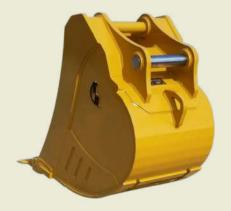

### PIN GRABBER BUCKETS

Pin Grabber Buckets is designed with the pin recessed into the bucket which gives the operator the convenience of using a pin grab coupler without losing breakout force.