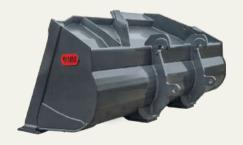

### **SKELETON BUCKETS**

The NM Loader skeleton bucket allows you to sift through the rocks and leave the dirt behind, giving you the efficiency that you need to get the job done.

WHEEL LOADER ATTACHMENTS