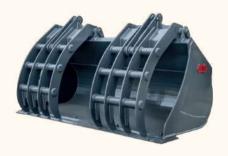

### **SKELETON BUCKETS**

The NM Loader skeleton bucket allows you to sift through the rocks and leave the dirt behind, giving you the efficiency that you need to get the job done.

WHEEL LOADER ATTACHMENTS