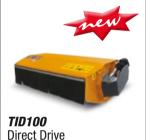

| Flail head                      |        | TID100 |
|---------------------------------|--------|--------|
| Width of cut                    | ft     | 3'3"   |
| Rotor speed                     | Rpm    | 3000   |
| Blade tip speed                 | ft/sec | 196    |
| Flail head angle                |        | 190°   |
| Weight                          | lbs    | 284    |
| Power available to the rotor    | HP     | 35     |
| Power max to hydraulic motor HP |        | 45     |

| Flails                                                                  | N°              |   |       |
|-------------------------------------------------------------------------|-----------------|---|-------|
| <b>TID100</b> Interchangeable on the same rotor                         |                 |   |       |
| Multi-use and straight blades for: grass, shrubs, bushes, sticks, wood. | Ø max<br>1" 1/4 | 厂 | 36+18 |
| Articulated Y blades for: grass and bushes                              | Ø max<br>3/4"   | 叉 | 36    |
| Bootie blades for: grass, hedges, bushes                                | Ø max<br>3/4"   |   | 18    |