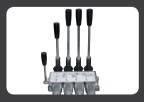

# FERRI

Flail head angle 190°

Cast iron hydraulic rotor pump group 3

classic

Cable controls