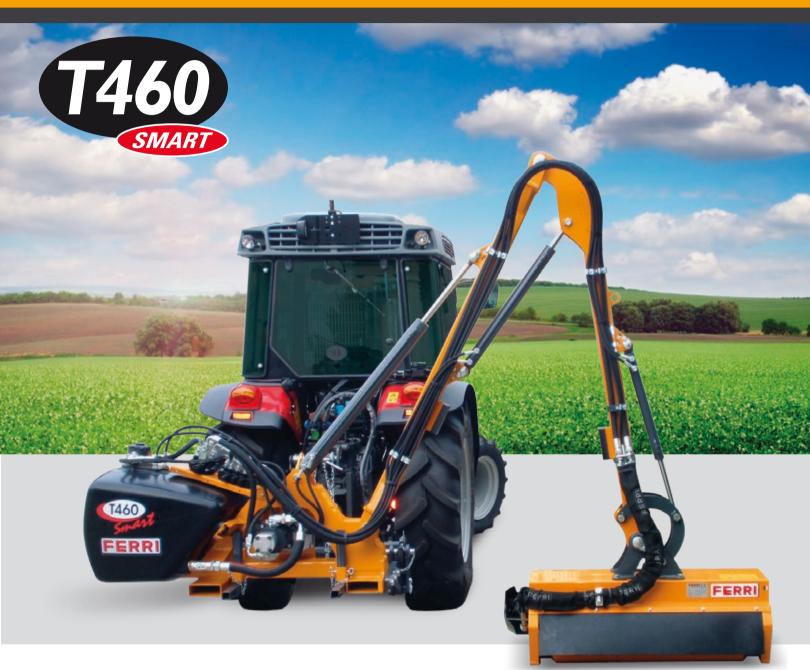

**Boom mowers for agriculture and green areas** 

An innovative project for a modern agriculture. An ambitious task was given to the Ferri technical department: to realize a compact, reliable, strong and lightweight boom mower. In collaboration with the Institute IMAMOTER CNR we managed to reduce weight thanks to

an innovative oil tank in polypropylene. The reliability and strength are ensured by the new Delta Box frame. Compact but powerful, the pump engaging the rotor is entirely cast iron made.

The polypropylene oil tank is separated from the frame and allows it to be isolated from any structural stress. Fully recyclable.

## **Boom mowers for agriculture and green areas**

| Technical data                                   |         | T460 SMART |  |
|--------------------------------------------------|---------|------------|--|
| Model                                            |         | DUAL       |  |
| Max horizontal reach*                            | ft      | 15'1"      |  |
| 3 Points Linkage                                 | Cat.    | II         |  |
| Weight                                           | lbs     | 1279       |  |
| Oil                                              | gal     | 31,7       |  |
| P.t.o.                                           | MAX Rpm | 540        |  |
| *Reach measured from tractor centre line to head | edge.   |            |  |

| Flail head                      |        | TID100 |
|---------------------------------|--------|--------|
| Width of cut                    | ft     | 3'3"   |
| Rotor speed                     | Rpm    | 3000   |
| Blade tip speed                 | ft/sec | 196    |
| Flail head angle                |        | 190°   |
| Weight                          | lbs    | 284    |
| Power available to the rotor    | HP     | 35     |
| Power max to hydraulic motor HP |        | 45     |