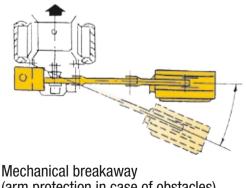

## **Boom mowers for agriculture and green areas**

(arm protection in case of obstacles)

"Overlap" spiral rotor with two spiral rows.