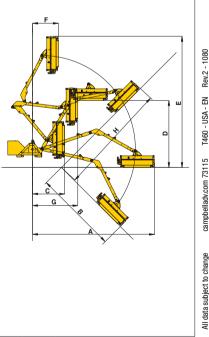

| Working positions (ft) |    |                    |
|------------------------|----|--------------------|
|                        |    | T460 SMART<br>DUAL |
| A                      | ft | 15'1"              |
| В                      | ft | 10'4"              |
| C                      | ft | 3'9"               |
| D                      | ft | 7'6"               |
| E                      | ft | 16'3"              |
| F                      | ft | 3'1"               |
| G                      | ft | 5'4"               |
| Н                      | ft | 13'9"              |