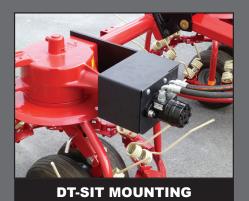

| Model   | Description                                                                           | Weight |
|---------|---------------------------------------------------------------------------------------|--------|
| DT26300 | Adjustable dual Tedder Frame 18'-26' working width less tedders and mounting brackets | *1300  |
| DT26301 | Adjustable dual Tedder Frame with Max-stack valve, cylinders & hoses                  | *1380  |
| DT-SIT  | Mounting Kit for 2 Sitrex Combination Tedder Rakes                                    | 58     |
| DT-BE   | Mounting Kit for 2 BE Combination Tedder Rakes                                        | 110    |