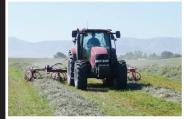

## Doubles production by combining two tedders!

## **FEATURES:**

- Doubles production by combining two tedders on one hydraulic frame
- Parallel linkage for maximum flotation
- 18' 26' adjustable working width
- Individual Tedder hydraulic lift available as an option
- Tedders driven with hydraulic motors
- Category 2 & 3 adjustable 3-Point hitch
- Parking stands for storage
- Requires minimum 18 GPM system to operate