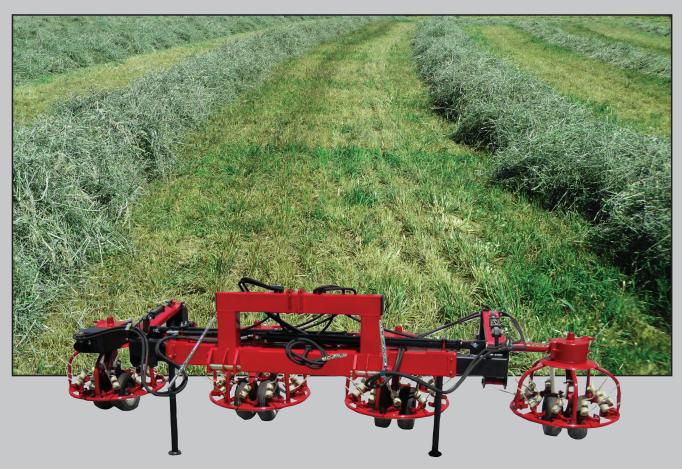

## Doubles production by combining two tedders!

## **FEATURES:**

- Doubles production by combining two tedders on one hydraulic frame
- Parallel linkage for maximum flotation
- 18' 26' adjustable working width
- Individual Tedder hydraulic lift available as an option
- Tedders driven with hydraulic motors
- Category 2 & 3 adjustable 3-Point hitch
- Parking stands for storage
- Requires minimum 18 GPM system to operate