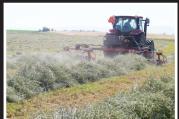

## TWIN-TACH CARRIER

Doubles production by combining two tedders!

Innovative, Rugged, & Labor Saving Attachments

## Doubles production by combining two tedders!

## **FEATURES:**

- Doubles production by combining two tedders on one hydraulic frame
- Parallel linkage for maximum flotation
- 18' 26' adjustable working width
- Individual Tedder hydraulic lift available as an option
- Tedders driven with hydraulic motors
- Category 2 & 3 adjustable 3-Point hitch
- Parking stands for storage
- Requires minimum 18 GPM system to operate