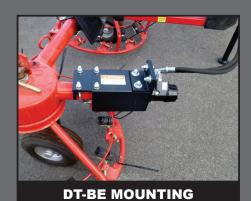

| Model   | Description                                                                           | Weight |
|---------|---------------------------------------------------------------------------------------|--------|
| DT26300 | Adjustable dual Tedder Frame 18'-26' working width less tedders and mounting brackets | *1300  |
| DT26301 | Adjustable dual Tedder Frame with Max-stack valve, cylinders & hoses                  | *1380  |
| DT-SIT  | Mounting Kit for 2 Sitrex Combination Tedder Rakes                                    | 58     |
| DT-BE   | Mounting Kit for 2 BE Combination Tedder Rakes                                        | 110    |