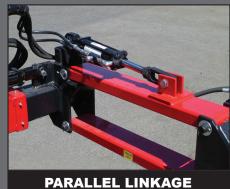

## **FEATURES:**

- Doubles production by combining two tedders on one hydraulic frame
- Parallel linkage for maximum flotation
- 18' 26' adjustable working width
- Individual Tedder hydraulic lift available as an option
- Tedders driven with hydraulic motors
- Category 2 & 3 adjustable 3-Point hitch
- Parking stands for storage
- Requires minimum 18 GPM system to operate