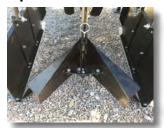

> For better penetration and improved soil flow, the angle is adjustable to three different positions. Each setting changes the sweep angle by 2°.

Notice the distance between the top of the share and the bolts on the shank. The large distance means there are no bolts in the cultivating area to snag trash.

> The share sweep point may be set in one of two positions to improve penetration in different soil conditions.