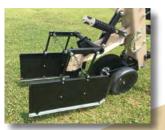

" smooth coulter and gauge wheels may be adjusted for depth in one of six possible positions, set in 1" increments.

> to the sweep to allow better depth control and to hold down trash, so the coulter can cut through it.

Exclusive, patented depth adjustments 00.04 are made easily, without wrenches, using the special 9400 adjustment tool.

> For better penetration and improved soil flow, the angle is adjustable to three different positions. Each setting changes the sweep angle by 2°.

Notice the distance between the top of the share and the bolts on the shank. The large distance means there are no bolts in the cultivating area to snag trash.

> The share sweep point may be set in one of two positions to improve penetration in different soil conditions.



### **Options**



Ridging Wings



Shields



**Barring Off Disks** 



Remlinger Manufacturing Co., Inc. 16394 U.S. 224 • P.O. Box 299 Kalida, OH 45853 1.800.537.7370 • 419.532.3647

Fax: 1.419.532.2244

www.remlingermfg.com