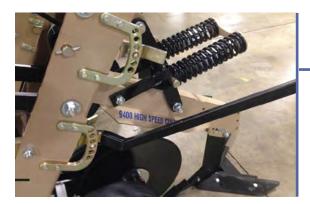

Hardened steel bushing within spring steel bushing design throughout ensures maximum life.

Automatic reset spring trip on shank helps prevent rock damage.

The 20" smooth coulter and gauge wheels may be adjusted for depth in one of six possible positions, set in 1" increments.

> to the sweep to allow better depth control and to hold down trash, so the coulter can cut through it.

Exclusive, patented depth adjustments 00.04 are made easily, without wrenches, using the special 9400 adjustment tool.