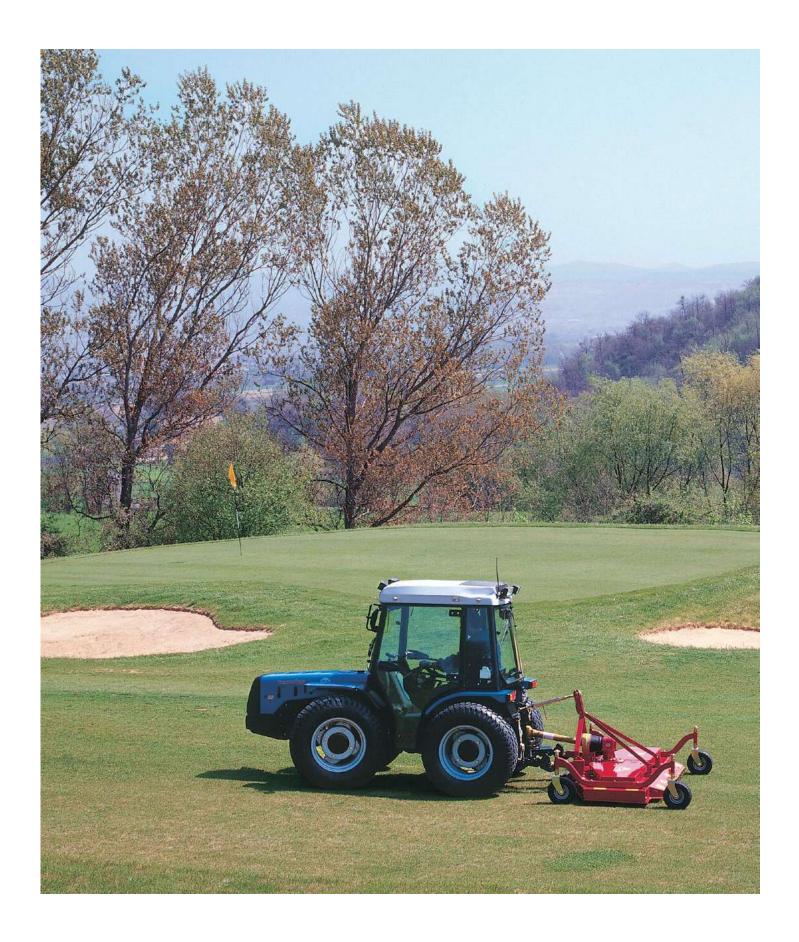

## Ideals for parks, golf courses, athletic fields, highway maintenance and farming

Sitrex mower with five blades for a smooth cut and low horsepower requirement.

Suitable for parks, golf courses, athletic fields, highway maintenance and farming.

Solid rubber wheel (pneumatic wheel available on request).

- 1-1/4" diameter wheel post on pneumatic wheel
- Fully floating hitch to obtain better cutting finish even on undulating ground
- · Safety chain
- Designed according to the most advanced technics, heavy duty gearbox and thick gauge deck.
- · Efficient Sitrex gearbox.
- · Precision ball bearings.
- Nylon idler pulleys with ball bearings.

- Easy access grease points
- Easy to adjust belts
- Excellent cutter heads overlap for 100% cutting.
- Cutter blades of special steel, high suction for grass lifting and clean finish.
- Cutting height adjusted by spacer bushings placed on wheel's post.
  - Optional front roller.