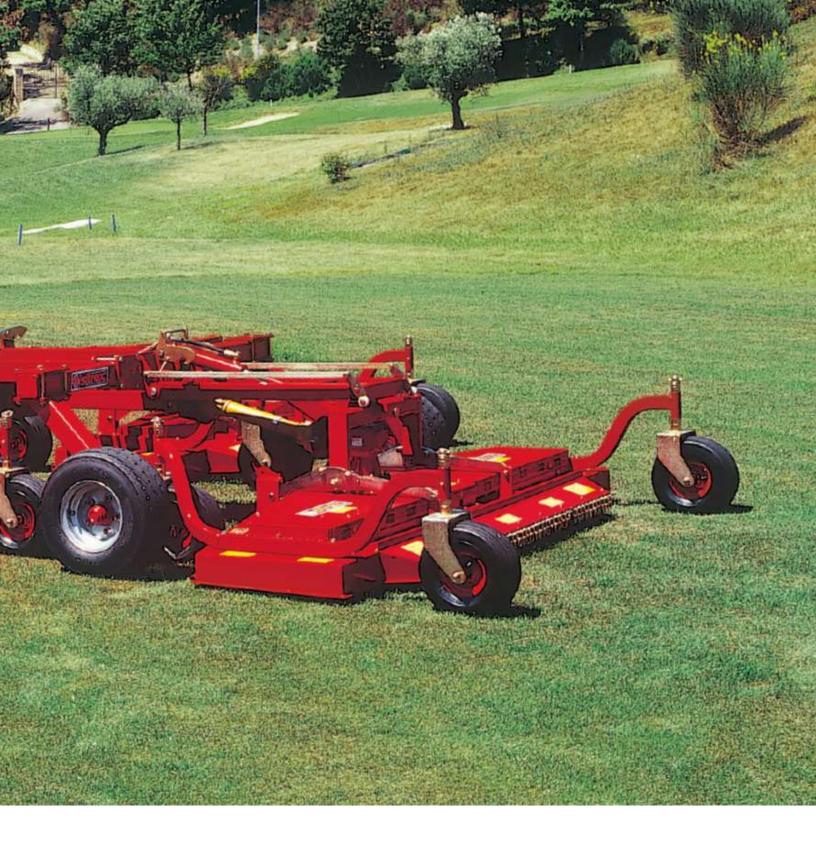

#### **FLEX-WING FINISHING MOWERS**

SM3600 / SM4500 / SM5200

Ideals mower for golf courses, parks and large areas maintenance.

The new rear discharge FLEX-WING finishing mower series has been designed to provide the quality, precise mowing and smooth cut professional demands. Each model features 3 floating decks with 4 wheels on each deck. Available in a choice of: 12' 15' or IT cutting widths. This is the ideal mower for golf courses, parks and large areas maintenance. Wing decks flex front to rear and side to side during working for better mowing on uneven terrain.

Compare these large-areas mowers in quality, durability and operating performance and you will see that these are the best choice for clean and smooth mowing jobs.

- Units hydraulically fold for easy transport and storage
- Spacers provide quick and easy height adjustment on each deck
- Independent floating decks allow precise cutting on uneven terrain
- Standard front rollers
- Decks are rear discharge fitted with chain guards
- · Constant velocity driveline with slip clutch
- Strong mainframe construction
- · Independent deck flotation
- Blade spindles are greaseable
- · Carrier wheels are large and heavy duty
- Heavy duty splitter gearbox
- Self-engaging transport locks
- · Widths available: 12' 15' and 17'