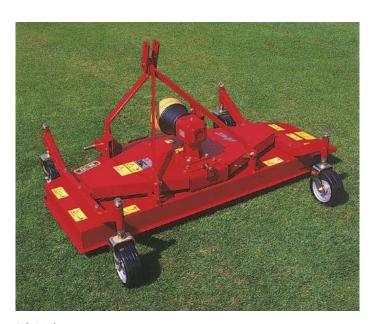

## Ideals for parks, golf courses, athletic fields, highway maintenance and farming

Sitrex mower with five blades for a smooth cut and low horsepower requirement.

Suitable for parks, golf courses, athletic fields, highway maintenance and farming.

Solid rubber wheel (pneumatic wheel available on request).

- 1-1/4" diameter wheel post on pneumatic wheel
- Fully floating hitch to obtain better cutting finish even on undulating ground
- · Safety chain
- Designed according to the most advanced technics, heavy duty gearbox and thick gauge deck.
- · Efficient Sitrex gearbox.
- · Precision ball bearings.
- Nylon idler pulleys with ball bearings.

- Easy access grease points
- Easy to adjust belts
- Excellent cutter heads overlap for 100% cutting.
- Cutter blades of special steel, high suction for grass lifting and clean finish.
- Cutting height adjusted by spacer bushings placed on wheel's post.
  - Optional front roller.