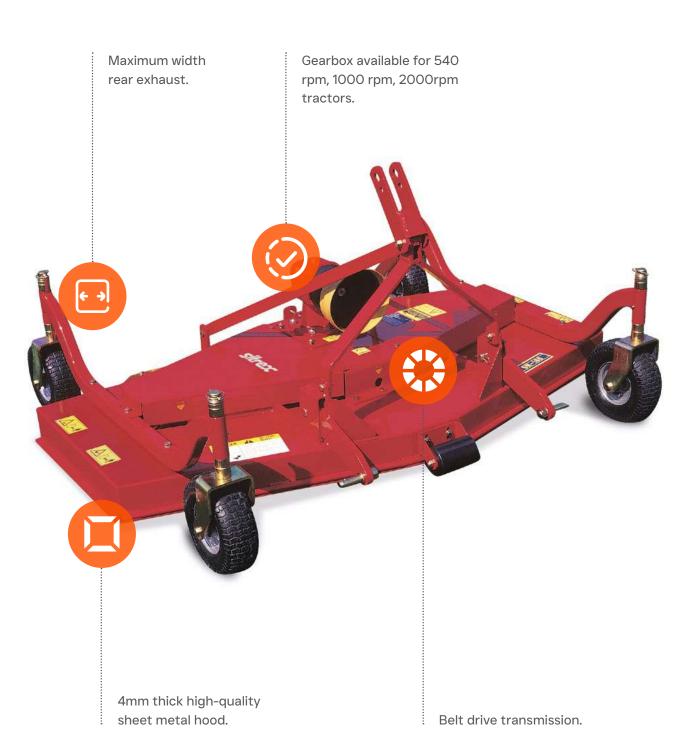

Solid rubber wheel (pneumatic wheel available on request).

- 1-1/4" diameter wheel post on pneumatic wheel
- Fully floating hitch to obtain better cutting finish even on undulating ground
- · Safety chain
- Designed according to the most advanced technics, heavy duty gearbox and thick gauge deck.
- · Efficient Sitrex gearbox.
- · Precision ball bearings.
- Nylon idler pulleys with ball bearings.

- Easy access grease points
- Easy to adjust belts
- Excellent cutter heads overlap for 100% cutting.
- Cutter blades of special steel, high suction for grass lifting and clean finish.
- Cutting height adjusted by spacer bushings placed on wheel's post.
  - Optional front roller.