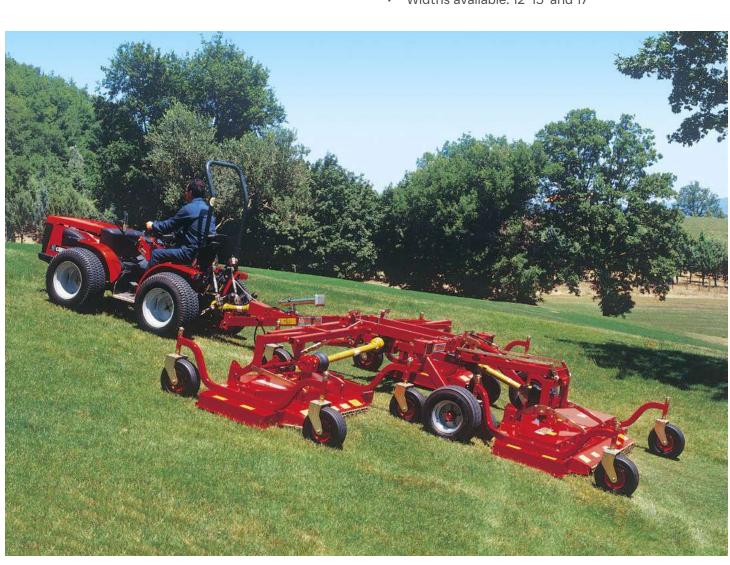

#### **FLEX-WING FINISHING MOWERS**

SM3600 / SM4500 / SM5200

Ideals mower for golf courses, parks and large areas maintenance.

The new rear discharge FLEX-WING finishing mower series has been designed to provide the quality, precise mowing and smooth cut professional demands. Each model features 3 floating decks with 4 wheels on each deck. Available in a choice of: 12' 15' or IT cutting widths. This is the ideal mower for golf courses, parks and large areas maintenance. Wing decks flex front to rear and side to side during working for better mowing on uneven terrain.

Compare these large-areas mowers in quality, durability and operating performance and you will see that these are the best choice for clean and smooth mowing jobs.

- Units hydraulically fold for easy transport and storage
- Spacers provide quick and easy height adjustment on each deck
- Independent floating decks allow precise cutting on uneven terrain
- Standard front rollers
- Decks are rear discharge fitted with chain guards
- · Constant velocity driveline with slip clutch
- Strong mainframe construction
- · Independent deck flotation
- Blade spindles are greaseable
- · Carrier wheels are large and heavy duty
- Heavy duty splitter gearbox
- Self-engaging transport locks
- · Widths available: 12' 15' and 17'

#### **FLEX-WING FINISHING MOWERS**

SM3600 / SM4500 / SM5200

Sitrex Flex-Wing finishing mower is fitted with a tie-rod system that allows mower's oscillation during working while in transport position this tie-rod system automatically keeps the side mowers in vertical position.

The adjustable hitch allows height adjustment to fit different types of tractors.

Transport latching mechanism automatically engages when decks are raised into transport position. By simply pulling the release rope, the decks can be lowered into operating position.