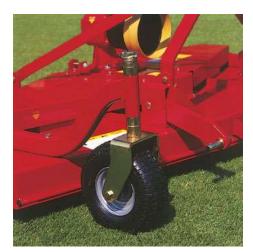

Solid rubber wheel (pneumatic wheel available on request).

- 1-1/4" diameter wheel post on pneumatic wheel
- Fully floating hitch to obtain better cutting finish even on undulating ground
- · Safety chain
- Designed according to the most advanced technics, heavy duty gearbox and thick gauge deck.
- · Efficient Sitrex gearbox.
- · Precision ball bearings.
- Nylon idler pulleys with ball bearings.

### Solid rubber wheel, pneumatic wheels on request.

Pneumatic wheels with inner tube. 1-1/42 wheel post on pneumatic tires, size: | | x4.00.