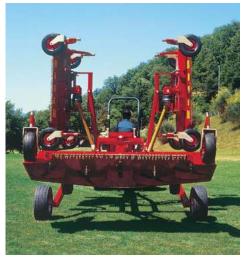

#### **FLEX-WING FINISHING MOWERS**

SM3600 / SM4500 / SM5200

Ideals mower for golf courses, parks and large areas maintenance.

The new rear discharge FLEX-WING finishing mower series has been designed to provide the quality, precise mowing and smooth cut professional demands. Each model features 3 floating decks with 4 wheels on each deck. Available in a choice of: 12' 15' or IT cutting widths. This is the ideal mower for golf courses, parks and large areas maintenance. Wing decks flex front to rear and side to side during working for better mowing on uneven terrain.

Compare these large-areas mowers in quality, durability and operating performance and you will see that these are the best choice for clean and smooth mowing jobs.

- Units hydraulically fold for easy transport and storage
- Spacers provide quick and easy height adjustment on each deck
- Independent floating decks allow precise cutting on uneven terrain
- Standard front rollers
- Decks are rear discharge fitted with chain guards
- · Constant velocity driveline with slip clutch
- Strong mainframe construction
- · Independent deck flotation
- Blade spindles are greaseable
- · Carrier wheels are large and heavy duty
- Heavy duty splitter gearbox
- Self-engaging transport locks
- · Widths available: 12' 15' and 17'

#### **FLEX-WING FINISHING MOWERS**

SM3600 / SM4500 / SM5200

Sitrex Flex-Wing finishing mower is fitted with a tie-rod system that allows mower's oscillation during working while in transport position this tie-rod system automatically keeps the side mowers in vertical position.

The adjustable hitch allows height adjustment to fit different types of tractors.

Transport latching mechanism automatically engages when decks are raised into transport position. By simply pulling the release rope, the decks can be lowered into operating position.