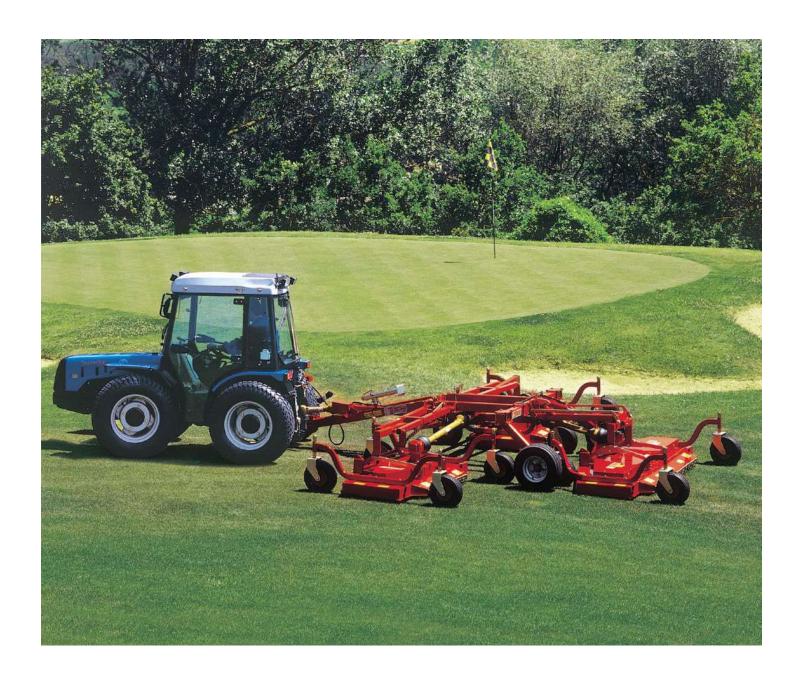

#### **FLEX-WING FINISHING MOWERS**

SM3600 / SM4500 / SM5200

Ideals mower for golf courses, parks and large areas maintenance.

The new rear discharge FLEX-WING finishing mower series has been designed to provide the quality, precise mowing and smooth cut professional demands. Each model features 3 floating decks with 4 wheels on each deck. Available in a choice of: 12' 15' or IT cutting widths. This is the ideal mower for golf courses, parks and large areas maintenance. Wing decks flex front to rear and side to side during working for better mowing on uneven terrain.

Compare these large-areas mowers in quality, durability and operating performance and you will see that these are the best choice for clean and smooth mowing jobs.

- Units hydraulically fold for easy transport and storage
- Spacers provide quick and easy height adjustment on each deck
- Independent floating decks allow precise cutting on uneven terrain
- Standard front rollers
- Decks are rear discharge fitted with chain guards
- · Constant velocity driveline with slip clutch
- Strong mainframe construction
- · Independent deck flotation
- Blade spindles are greaseable
- · Carrier wheels are large and heavy duty
- Heavy duty splitter gearbox
- Self-engaging transport locks
- · Widths available: 12' 15' and 17'