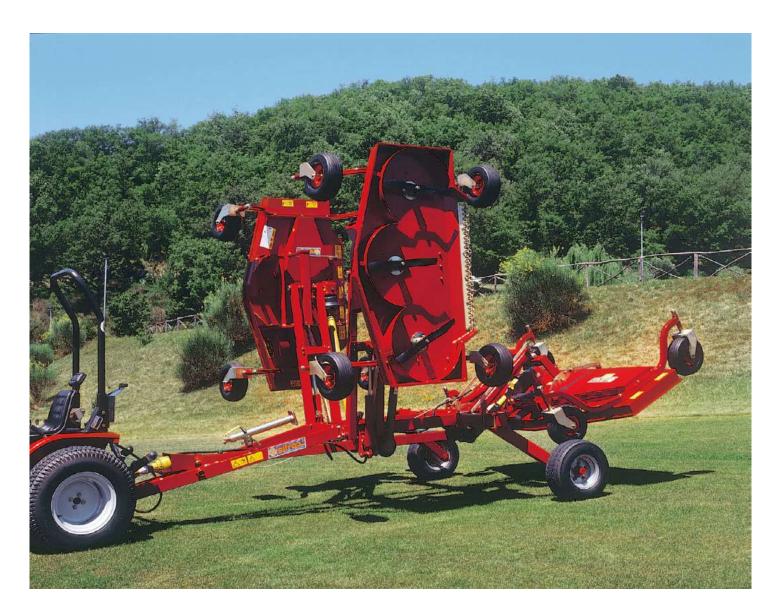

#### **FLEX-WING FINISHING MOWERS**

SM3600 / SM4500 / SM5200

Ideals mower for golf courses, parks and large areas maintenance.

The new rear discharge FLEX-WING finishing mower series has been designed to provide the quality, precise mowing and smooth cut professional demands. Each model features 3 floating decks with 4 wheels on each deck. Available in a choice of: 12' 15' or IT cutting widths. This is the ideal mower for golf courses, parks and large areas maintenance. Wing decks flex front to rear and side to side during working for better mowing on uneven terrain.

Compare these large-areas mowers in quality, durability and operating performance and you will see that these are the best choice for clean and smooth mowing jobs.

- Units hydraulically fold for easy transport and storage
- Spacers provide quick and easy height adjustment on each deck
- Independent floating decks allow precise cutting on uneven terrain
- Standard front rollers
- Decks are rear discharge fitted with chain guards
- · Constant velocity driveline with slip clutch
- Strong mainframe construction
- · Independent deck flotation
- Blade spindles are greaseable
- · Carrier wheels are large and heavy duty
- Heavy duty splitter gearbox
- Self-engaging transport locks
- · Widths available: 12' 15' and 17'

#### **FLEX-WING FINISHING MOWERS**

SM3600 / SM4500 / SM5200

Sitrex Flex-Wing finishing mower is fitted with a tie-rod system that allows mower's oscillation during working while in transport position this tie-rod system automatically keeps the side mowers in vertical position.

The adjustable hitch allows height adjustment to fit different types of tractors.

Transport latching mechanism automatically engages when decks are raised into transport position. By simply pulling the release rope, the decks can be lowered into operating position.