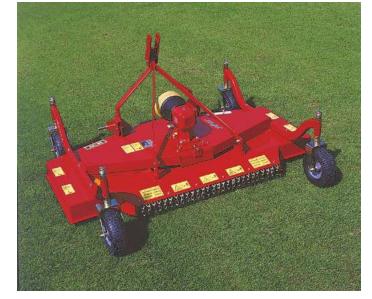

Solid rubber wheel (pneumatic wheel available on request).

- 1-1/4" diameter wheel post on pneumatic wheel
- Fully floating hitch to obtain better cutting finish even on undulating ground
- · Safety chain
- Designed according to the most advanced technics, heavy duty gearbox and thick gauge deck.
- · Efficient Sitrex gearbox.
- · Precision ball bearings.
- Nylon idler pulleys with ball bearings.

- Easy access grease points
- Easy to adjust belts
- Excellent cutter heads overlap for 100% cutting.
- Cutter blades of special steel, high suction for grass lifting and clean finish.
- Cutting height adjusted by spacer bushings placed on wheel's post.
  - Optional front roller.

### Solid rubber wheel, pneumatic wheels on request.

Pneumatic wheels with inner tube. 1-1/42 wheel post on pneumatic tires, size: | | x4.00.