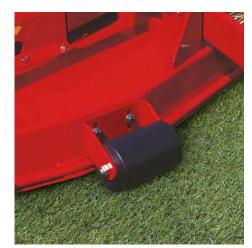

#### Anti-Scalping kit.

Available on request on all mowers' models. The kit is made of a front roller, fitted on deck's front edge to avoid contact with the grass court in case of ground depressions.

SM120 / SM150 / SM180 / SM210 / SM230