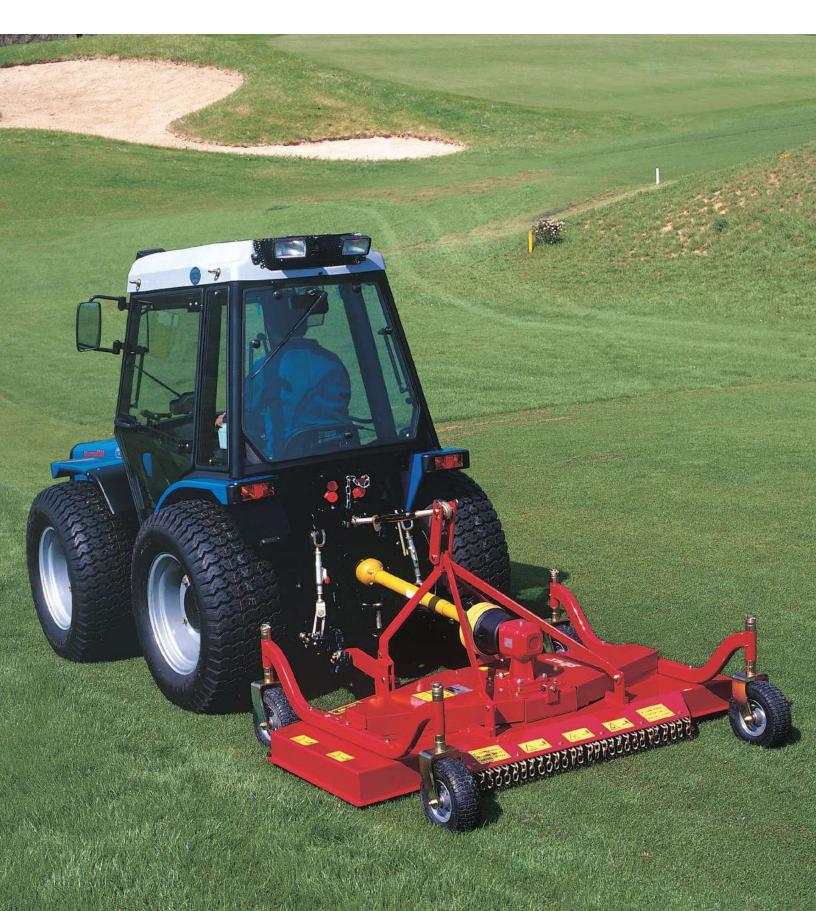

## Ideals for parks, golf courses, athletic fields, highway maintenance and farming

Sitrex mower with five blades for a smooth cut and low horsepower requirement.

Suitable for parks, golf courses, athletic fields, highway maintenance and farming.

Solid rubber wheel (pneumatic wheel available on request).

- 1-1/4" diameter wheel post on pneumatic wheel
- Fully floating hitch to obtain better cutting finish even on undulating ground
- · Safety chain
- Designed according to the most advanced technics, heavy duty gearbox and thick gauge deck.
- · Efficient Sitrex gearbox.
- · Precision ball bearings.
- Nylon idler pulleys with ball bearings.

- Easy access grease points
- Easy to adjust belts
- Excellent cutter heads overlap for 100% cutting.
- Cutter blades of special steel, high suction for grass lifting and clean finish.
- Cutting height adjusted by spacer bushings placed on wheel's post.
  - Optional front roller.