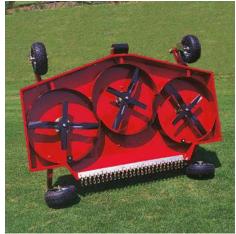

#### **FLEX-WING FINISHING MOWERS**

SM3600 / SM4500 / SM5200

Ideals mower for golf courses, parks and large areas maintenance.

The new rear discharge FLEX-WING finishing mower series has been designed to provide the quality, precise mowing and smooth cut professional demands. Each model features 3 floating decks with 4 wheels on each deck. Available in a choice of: 12' 15' or IT cutting widths. This is the ideal mower for golf courses, parks and large areas maintenance. Wing decks flex front to rear and side to side during working for better mowing on uneven terrain.

Compare these large-areas mowers in quality, durability and operating performance and you will see that these are the best choice for clean and smooth mowing jobs.

- Units hydraulically fold for easy transport and storage
- Spacers provide quick and easy height adjustment on each deck
- Independent floating decks allow precise cutting on uneven terrain
- Standard front rollers
- Decks are rear discharge fitted with chain guards
- · Constant velocity driveline with slip clutch
- Strong mainframe construction
- · Independent deck flotation
- Blade spindles are greaseable
- · Carrier wheels are large and heavy duty
- Heavy duty splitter gearbox
- Self-engaging transport locks
- · Widths available: 12' 15' and 17'